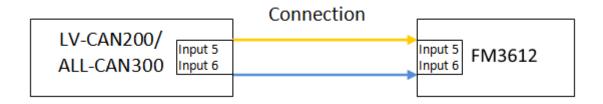

## How to connect FM3612 with ALLCAN300/LV-CAN200 adapter

Device FM3612 has different connection type than other FM devices, when connecting ALLCAN300 and LV-CAN200 adapters. A previous FM device's uses USB connector to communicate between device and CAN adapter. FM3612 has closed USB connector and CAN adapter is connected over INPUT 5 and INPUT 6 wires. As shown in Figure 1.

Figure 1 FM3612 and CAN adapter connection

Ordering FM3612 to use with LVCAN or ALLCAN adapter, you will need to order adapters with following ordering codes, in which instead of USB cable there will be free INPUT 5 and INPUT 6 wires. Ordering codes: