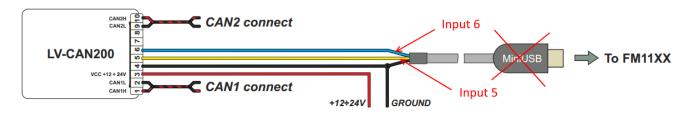

LV-CAN200\_6 – ordering code for LV-CAN200 without USB cable. ALL-CAN300\_2 – ordering code for ALLCAN300 without USB cable.

Connection schemes remain same, just instead of connect USB cable to FM device, you will need connect yellow wire with FM3612 yellow INPUT 5 wire and blue wire with FM3612 blue INPUT6 wire, as shown in Figure 2

Figure 2 connection scheme explanation

Note. Connection schemes for LV-CAN200 and ALLCAN300 remain same, just connection type to FM device changed, when using FM3612