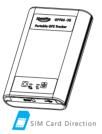

## 1 Insert SIM,Power on, Check LED

- Open USB plug and insert SIM to device, notice direction.
  To remove SIM card , Push SIM Card and it will pop out.
- Insert SIM when device is power off.

- Power on outdoor for positioning, if Red & Blue LED are slowly flashing, device works well.
- Make sure UBS plug is completely plugged, otherwise it will affect waterproof performance.
  - >>> Begin experience of Keelin product