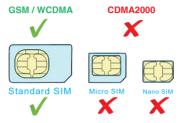

## NOTICE

A Standard SIM Card needed , support GSM / WCDMA ;

- 2 Data & Call ID of Sim Card must be opened ; Traffic, SMS, Calls and other SIM card service fee charged by operators;
- Positioning / Remote command fucntion rely on network of base station. Device may not work well if network signal is not very good;
- Product should stay away from fire, high temperature, heat and other extreme environments;
- (5) Product should not be long time soaked or rinsed in water;