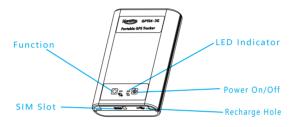

#### FUNCTION

Short Press to Open/Close LED Press >3s to send SOS Alarm

#### POWER

Press >3s to power on Press >3s to power off

GPS (GPS Satellite signal, Blue) Quick flash: Searching for GPS Satellite signals (Not positioned); Slow flash: Found GPS signals; ( Positioned by GPS ) Blue LED Long light after charging.

GSM/WCDMA LED ( LBS / Base signal, Red ) Quick flash: Searching for base signals ( Not connect yet) ;

Slow flash: Found base signals ;

( Base Connected and LBS start )

Red LED Long light when charging.

## 1 Insert SIM,Power on, Check LED

- Open USB plug and insert SIM to device, notice direction.
  To remove SIM card , Push SIM Card and it will pop out.
- Insert SIM when device is power off.

- Power on outdoor for positioning, if Red & Blue LED are slowly flashing, device works well.
- Make sure UBS plug is completely plugged, otherwise it will affect waterproof performance.
  - >>> Begin experience of Keelin product